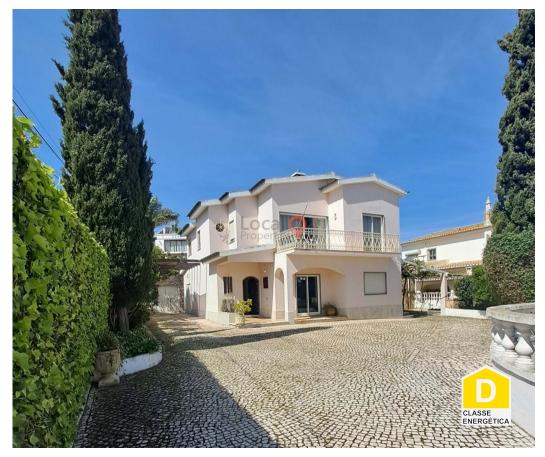

## House for sale in the D. Ana beach area

Ref. M106 LAGOS - D.ANA

In one of the most privileged locations in the city of Lagos, the area of Praia da D. Ana, we have for sale this fantastic and spacious villa.

Comprising a 3 bedroom villa and 2 independent annexes, it may be ideal for creating a guest house.

The main villa has 3 bedrooms, 2 bathrooms, an equipped kitchen, a dining room connected with living room with access to a balcony facing south east.

<sup>1</sup> (Call to national fixed network) | <sup>2</sup> (Call to national mobile network)

M106
Reference
Scan the QR code to view the property

In the outdoor space there is also a garage with space for 2 cars, garden with enough space to create a swimming pool, leisure area with barbecue and in front of the villa there is space for parking.