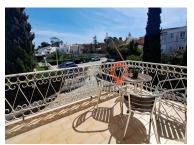

Comprising a 3 bedroom villa and 2 independent annexes, it may be ideal for creating a guest house.

The main villa has 3 bedrooms, 2 bathrooms, an equipped kitchen, a dining room connected with living room with access to a balcony facing south east.

Sealed land area

Energetic certification: D

Balcony

- Fireplace
- Garden
- Garage
- Floors: 2
- Views: Sea views, City view, Urbanization view
- · Walking distance to beach
- Barbecue
- Uninterrupted views
- · Solar orientation: South, East, West