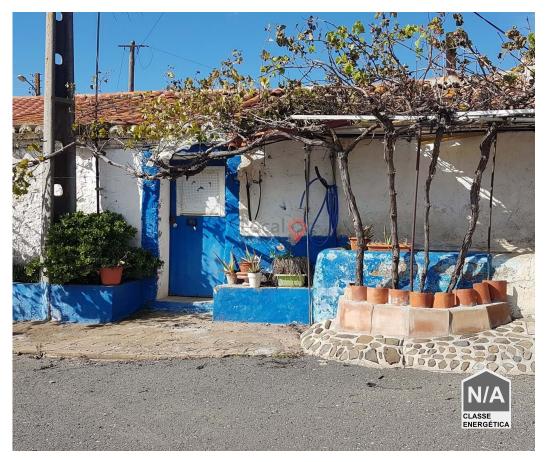

## Almodôvar e Graça Dos Padrões - Villa

Area (m²)

18 900 € (EUR €)

## House to recover

Ref. M085 ALMODÔVAR - SÍTIO DO VALE DA LAMA

In Alentejo, close to Almodôvar, house for renovation with 50 m<sup>2</sup>.

It needs work, but you can build your retreat in a very quiet area, about 10 minutes from the village of Almodôvar where you will find several services.