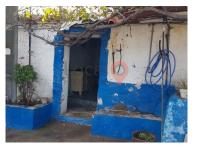

## House to recover

Ref. M085 ALMODÔVAR - SÍTIO DO VALE DA LAMA

In Alentejo, close to Almodôvar, house for renovation with 50 m<sup>2</sup>.

It needs work, but you can build your retreat in a very quiet area, about 10 minutes from the village of Almodôvar where you will find several services.