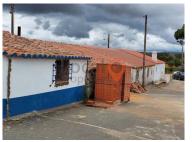

## House to recover

Ref. M085 ALMODÔVAR - SÍTIO DO VALE DA LAMA

In Alentejo, close to Almodôvar, house for renovation with 50 m<sup>2</sup>.

It needs work, but you can build your retreat in a very quiet area, about 10 minutes from the village of Almodôvar where you will find several services.