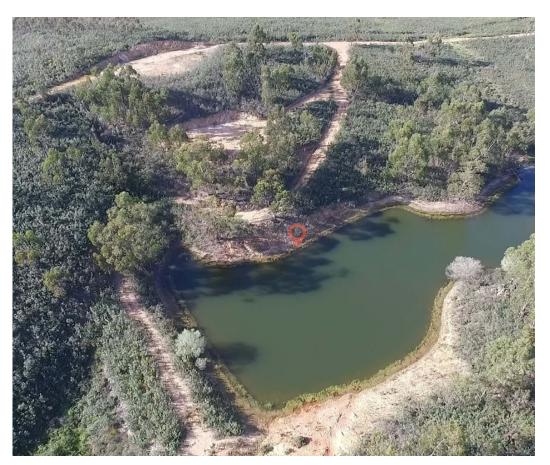

#### Ref. T016 ALMARJÕES - MEXILHOEIRA GRANDE

Two adjacent plots for sale of 50.000m<sup>2</sup> and 52.750m<sup>2</sup> respectively, about 5.5km's from Mexilhoeira Grande and 4,7km from the Algarve International Racetrack. Each individual plot has a small reservoir as well as a ruin (pre-1951) which allows for some construction, as well as already having prior information request for a 300m<sup>2</sup> single-floor house with swimming pool.

#### Overview :

- 1 Plot with 50.000m<sup>2</sup> (5.000ha) Art. 62
- 2 Plot with 52.750m<sup>2</sup> (5.275ha) Art. 63
- 3 Construction Potential (artigo 56º Reg. PDM-P / 1 Piso) :
- 300m<sup>2</sup> Housing 300m<sup>2</sup>