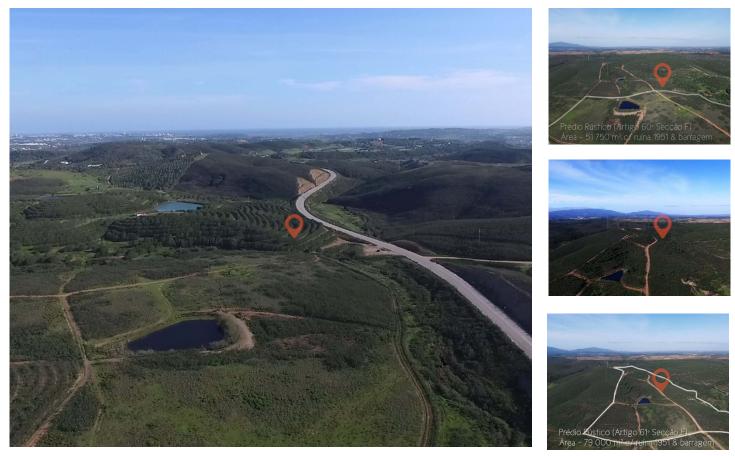

#### Ref. T015 ALMARJÕES - MEXILHOEIRA GRANDE

Two adjacent plots for sale of 51.750m<sup>2</sup> and 79.000m<sup>2</sup> respectively, about 5.5km's from Mexilhoeira Grande and 4,7km from the Algarve International Racetrack. Each individual plot has a small reservoir as well as a ruin (pre-1951) which allows for some construction, as well as already having prior information request for a 300m<sup>2</sup> single-floor house with swimming pool.

Overview :

- 1 Plot with 51.750m<sup>2</sup> (5.175ha) Art. 60
- 2 Plot with 79.000m<sup>2</sup> (7.900ha) Art. 61
- 3 Construction Potential (artigo 56º Reg. PDM-P / 1 Piso) :

Lita Oliveira Real Estate Agent (+351) 917 328 860<sup>2</sup> lita@localproperties.pt