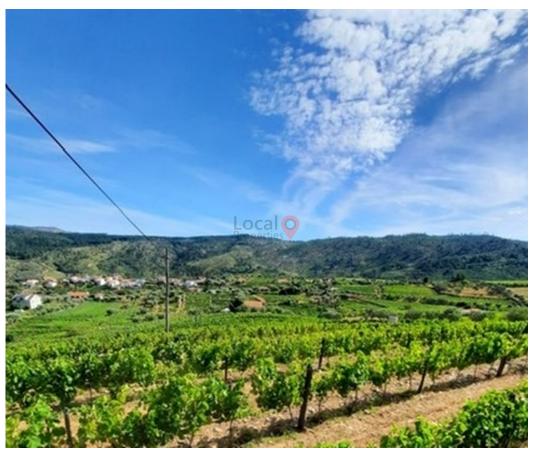

## Land with vineyards, in Sanfins do Douro

Ref. T011 ALIJÓ - SANFINS DO DOURO

Land with well-maintained vineyard, with several varieties, with class for Moscatel wine and Port wine. There are also olive trees on this property where there is a small house to support agriculture.

The land is not urbanizable.

The village of Sanfins do Douro, located in the Alto Douro region is one of the most charismatic villages of the Douro Vinhateiro.

Manuela Cunha Real Estate Agent (416) 464 8624