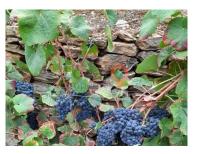

## Land with vineyards, in Sanfins do Douro

Ref. T011 ALIJÓ - SANFINS DO DOURO

Land with well-maintained vineyard, with several varieties, with class for Moscatel wine and Port wine. There are also olive trees on this property where there is a small house to support agriculture.